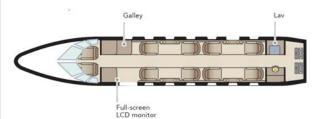

## Configuration

### Galley

- $\cdot$  Forward galley w/ ice drawer
- · Microwave
- · Coffee Dispenser

### **Cabin Features**

- $\cdot$  Aft lav with full vanity
- $\cdot$  Electronic window shades
- $\cdot$  Retracting footrests
- $\cdot$  LED Table & Reading Lights