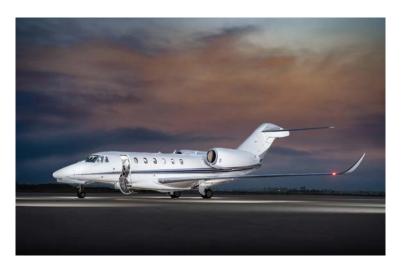

# CITATION X ELITE

1

| Passengers            | 8                 |
|-----------------------|-------------------|
| Year of Manufacture   | 2004              |
| Year of Refurbishment | 2018              |
| Range                 | 3100 NM / 6 Hours |
| Baggage Capacity      | 54 cubic feet     |
| WiFi                  | Yes               |
| Lavatory              | 1                 |
| Cabin Width           | 5.6'              |
| Cabin Height          | 5.7′              |
| Cabin Length          | 23.5′             |