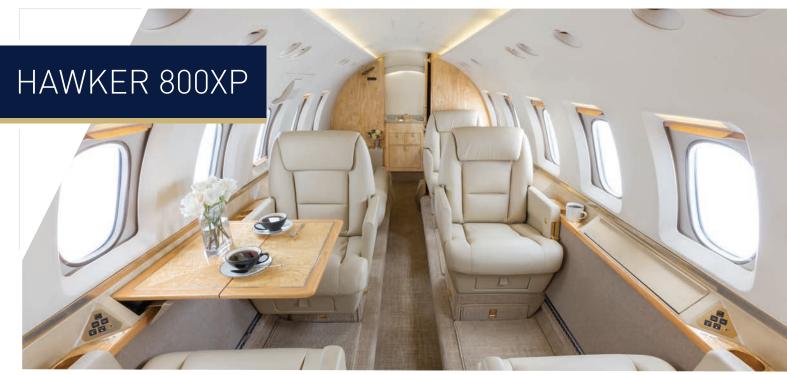

# Aircraft Configuration

360° tour available online

## Galley

Forward refreshment area Microwave oven Coffee maker

#### Lavatory

Aft lav with full vanity

805.389.9335 ı charter@sunairjets.com