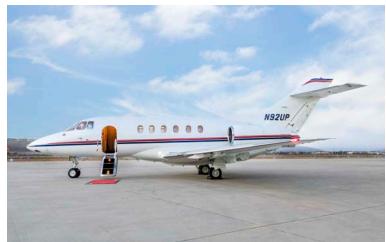

| Passengers            | 8                   |
|-----------------------|---------------------|
| Year of Manufacture   | 1997                |
| Year of Refurbishment | 2018                |
| Range                 | 2650 NM / 5.5 Hours |
| Baggage Capacity      | 48 cubic feet       |
| WiFi                  | Yes                 |
| Lavatory              | 1                   |
| Cabin Width           | 6.0'                |
| Cabin Height          | 5.8'                |
| Cabin Length          | 21.3'               |



# Aircraft Configuration



360° tour available online

### Connectivity

Complimentary domestic WiFi

### Entertainment

DVD / CD entertainment system Airshow 400 with 17" viewing monitor Aircell Iridium flight phone Three power outlets

## Galley

Forward refreshment area Microwave oven Coffee maker

#### Lavatory

Aft lav with full vanity











805.389.9335 ı charter@sunairjets.com